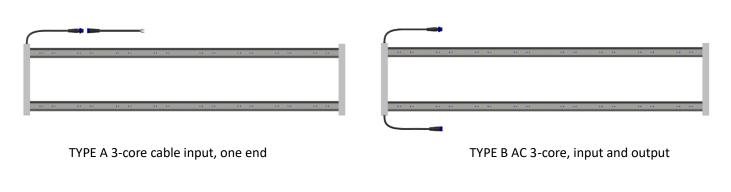

Clone (cutting)

Seedlings

Easy to install, saving installation cost

TYPE-P AC Plug

TYPE-T T type connecting plug wire

Electrical installation diagram of 3-layer seedling rack

TYPE-P 1pcs TYPE-T 2pcs