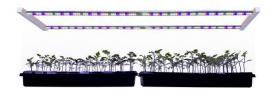

## **Description:**

RX-ARZ2L Double-row LED plant lights, dedicated to tissue culture, seedlings and cuttings, clonal propagation, seedling breeding, suitable for various vertical agricultural applications, especially suitable for medicinal plant group cultivation seedlings

- Each fixture covers 1.3ft\*4ft(0.4m\*1.2m), Economical nursery lights, easy to install and cost-saving
- 2. PPFD 100~150μmol/m²/s, Hanging height 6"-10", Apply to tissue cultures, seedlings and cutting (cloning propagation) and starter pots
- 3. Easy to install, saving installation cost, Compared to T5 and T8 is easier to install!
- 4. Samsung LED, High efficiency up to 2.5µmol/J
- 5. Lifespan 35000 hours, Warranty: 2 years
- 6. The maximum connections 10pcs (120VAC), 20pcs (230VAC)
- 7. Input voltage: AC100 ~ 240V, power 36W
- 8. CE RoHS FCC