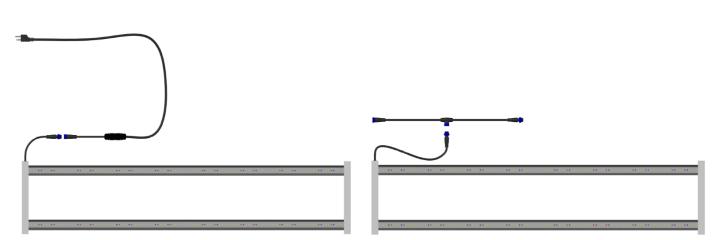

Clone (cutting)

Seedlings

Easy to install, saving installation cost

TYPE-P AC Plug

TYPE-T T type connecting plug wire

Electrical installation diagram of 3-layer seedling rack

TYPE-P 1pcs TYPE-T 2pcs