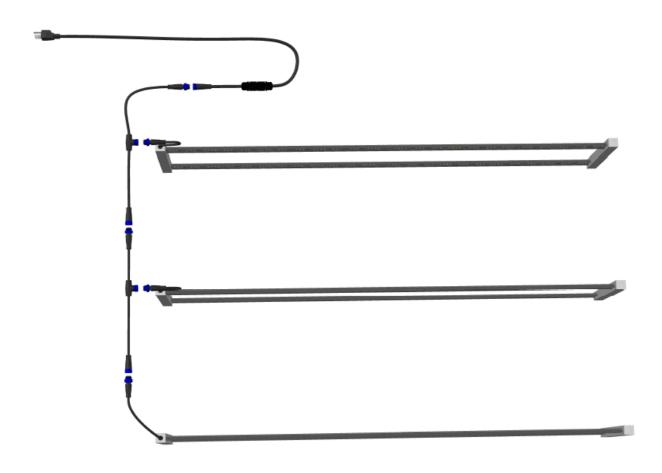

Clone (cutting)

Seedlings

Easy to install, saving installation cost

TYPE-P AC Plug

TYPE-T T type connecting plug wire

Electrical installation diagram of 3-layer seedling rack

TYPE-P 1pcs TYPE-T 2pcs