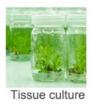

## **Description:**

RX-ARZ2L Double-row LED plant lights, dedicated to tissue culture, seedlings and cuttings, clonal propagation, seedling breeding, suitable for various vertical agricultural applications, especially suitable for medicinal plant group cultivation seedlings

- Each fixture covers 1.3ft\*4ft(0.4m\*1.2m), Economical nursery lights, easy to install and cost-saving
- 2. PPFD 100~150μmol/m²/s, Hanging height 6"-10", Apply to tissue cultures, seedlings and cutting (cloning propagation) and starter pots
- 3. Easy to install, saving installation cost, Compared to T5 and T8 is easier to install!
- 4. Samsung LED, High efficiency up to 2.5µmol/J
- 5. Lifespan 35000 hours, Warranty: 2 years
- 6. The maximum connections 10pcs (120VAC), 20pcs (230VAC)
- 7. Input voltage: AC100 ~ 240V, power 36W
- 8. CE RoHS FCC

## Dimension:

Each fixture covers 1.3ft\*4ft(0.4m\*1.2m), Economical nursery lights, easy to install and cost-saving PPFD 100~150 $\mu$ mol/m²/s, Hanging height 6"-10", Apply to tissue cultures, seedlings and cutting (cloning propagation) and starter pots