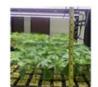

Clone (cutting)

Seedlings

Easy to install, saving installation cost

TYPE-P AC Plug

TYPE-T T type connecting plug wire

Electrical installation diagram of 3-layer seedling rack

TYPE-P 1pcs TYPE-T 2pcs