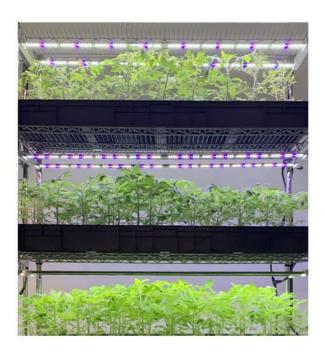

Clone (cutting)

Seedlings

Easy to install, saving installation cost

TYPE-P AC Plug

TYPE-T T type connecting plug wire

Electrical installation diagram of 3-layer seedling rack

TYPE-P 1pcs TYPE-T 2pcs