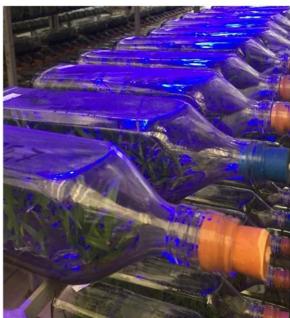

## **Description:**

RX-ARZ2L Double-row LED plant lights, dedicated to tissue culture, seedlings and cuttings, clonal propagation, seedling breeding, suitable for various vertical agricultural applications, especially suitable for medicinal plant group cultivation seedlings

- Each fixture covers 1.3ft\*4ft(0.4m\*1.2m), Economical nursery lights, easy to install and cost-saving
- 2. PPFD 100~150μmol/m²/s, Hanging height 6"-10", Apply to tissue cultures, seedlings and cutting (cloning propagation) and starter pots
- 3. Easy to install, saving installation cost, Compared to T5 and T8 is easier to install!
- 4. Samsung LED, High efficiency up to 2.5µmol/J
- 5. Lifespan 35000 hours, Warranty: 2 years
- 6. The maximum connections 10pcs (120VAC), 20pcs (230VAC)
- 7. Input voltage: AC100 ~ 240V, power 36W
- 8. CE RoHS FCC

## Dimension:

Each fixture covers 1.3ft\*4ft(0.4m\*1.2m), Economical nursery lights, easy to install and cost-saving PPFD 100~150 $\mu$ mol/m²/s, Hanging height 6"-10", Apply to tissue cultures, seedlings and cutting (cloning propagation) and starter pots