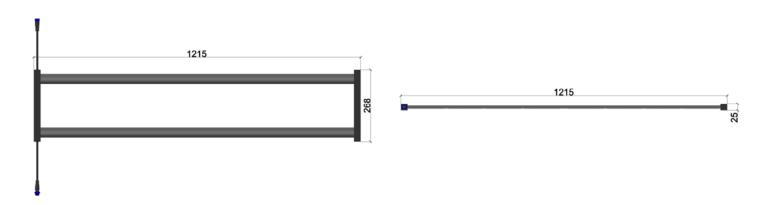

| Model    | Fixture<br>Dimension<br>LxWxH     | Spectral<br>Wavelength | Photon PPFD<br>µmol/m²/s | PPF      | Power Test<br>Input AC230V | Comment                                                 |
|----------|-----------------------------------|------------------------|--------------------------|----------|----------------------------|---------------------------------------------------------|
| RX-ARZ2L | 1215x268x25mm<br>47.8"*10.6"*1"   | FIOI                   | 150μmol @0.15m           | 90umol/s | 36W                        | Maximum connection 10pcs  Mounting Heigh $\geq$ 8" 0.2m |
|          |                                   |                        | 100μmol @0.25m           |          |                            | Tissue cultures, seedlings cutting                      |
| RX-ARZ2L | 1215×268×25mm<br>47.8" *10.6" *1" | F120                   | 150μmol @0.15m           | 90umol/s | 36W                        | More blue, more conducive to rhizome growth CCT 9000K   |
|          |                                   |                        | 100μmol @0.25m           |          |                            |                                                         |

## Dimension:

Each fixture covers 1.3ft\*4ft(0.4m\*1.2m), Economical nursery lights, easy to install and cost-saving PPFD 100~150 $\mu$ mol/m²/s, Hanging height 6"-10", Apply to tissue cultures, seedlings and cutting (cloning propagation) and starter pots