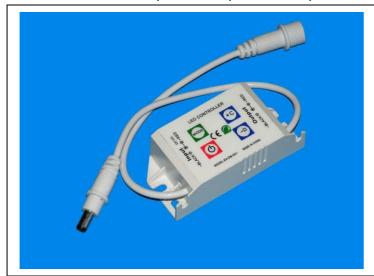

MODEL: RX-DM-C01-1

**Description**: RX-DM-C01-1 is dimmer specially designed for LED lighting, it adopted the most advanced PWM (pulse-width-modulation) digital brightness-adjusting technology and also can adjust the brightness far away by the RF wireless controller. It can control hi-power or low-power LED lamps.

#### Features:

- 1. High stability of the IC
- 2. Unique night-light power < 0.3W / Load <300LED
- 3. Waterproof: IP67
- 4. Easy to install
- 5. Radio remote controllable (option)
- 6. Long lifespan: ≥30000hrs.

### **Electronical Specifications:**

Input Voltage: DC12V~DC24V

Output: single channel constant Voltage PWM signal

Output current: Max 2 A/Channel

Output power:  $0\sim24W(12V)$   $0\sim48W(24V)$ 

Center positive for stock, 5.5x2.1mm DC jack and plug

Or + Red wire, - Black wire