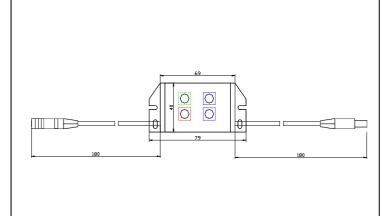

# Mechanical Specifications:

Dimensions: L 79mm W 40mm H 22mm

Weight: 70g

Wire Length: input 180mm, output 180mm

Operating Temperature:  $-20^{\circ}\text{C} \sim 50^{\circ}\text{C}$ 

Note: Option 2A/CH X 3CH