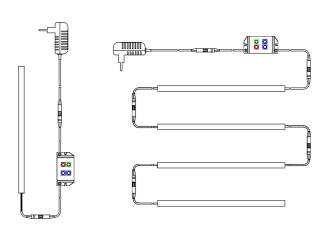

### **Applications:**

- 1. LED strip lights
- 2. LED aluminum panel
- 3. LED module
- 4. Do it yourself