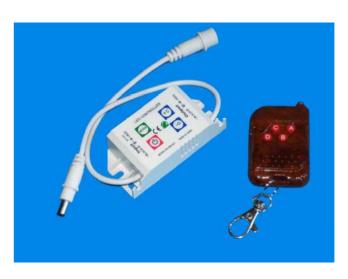

## **LED Dimming Controller Features**

Remote A: ON/OFF Start or turn off the controller

Remote B: Press it to enter into next model

1. Unique night- light feature, Power < 0.3W

2. 35% brightness, 3. 70% brightness, 4. 100% brightness

Remote C: Up brightness

Remote D: Down brightness